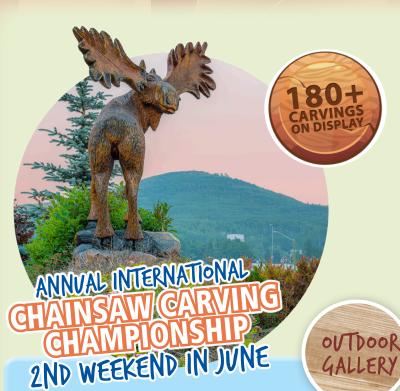

**The Annual Chetwynd International Chainsaw Carving Championship has visually shaped** Chetwynd into a one-of-a-kind locale. Artists from all over the world compete in this unique competition. The District of Chetwynd keeps each intricately carved piece from the championship and places them throughout the Community.

- Spectators can watch the artists create their works of art over the four days from start to finish
- Today, competitors come from as far as Wales and Japan to compete
- Don't miss the quick carve competition held on Sunday and your chance to bid on a piece at the auction!
- Over 150 carvings and more added each year!
- Self-guided Walking Tour - pickup a brochure at the Visitor Centre