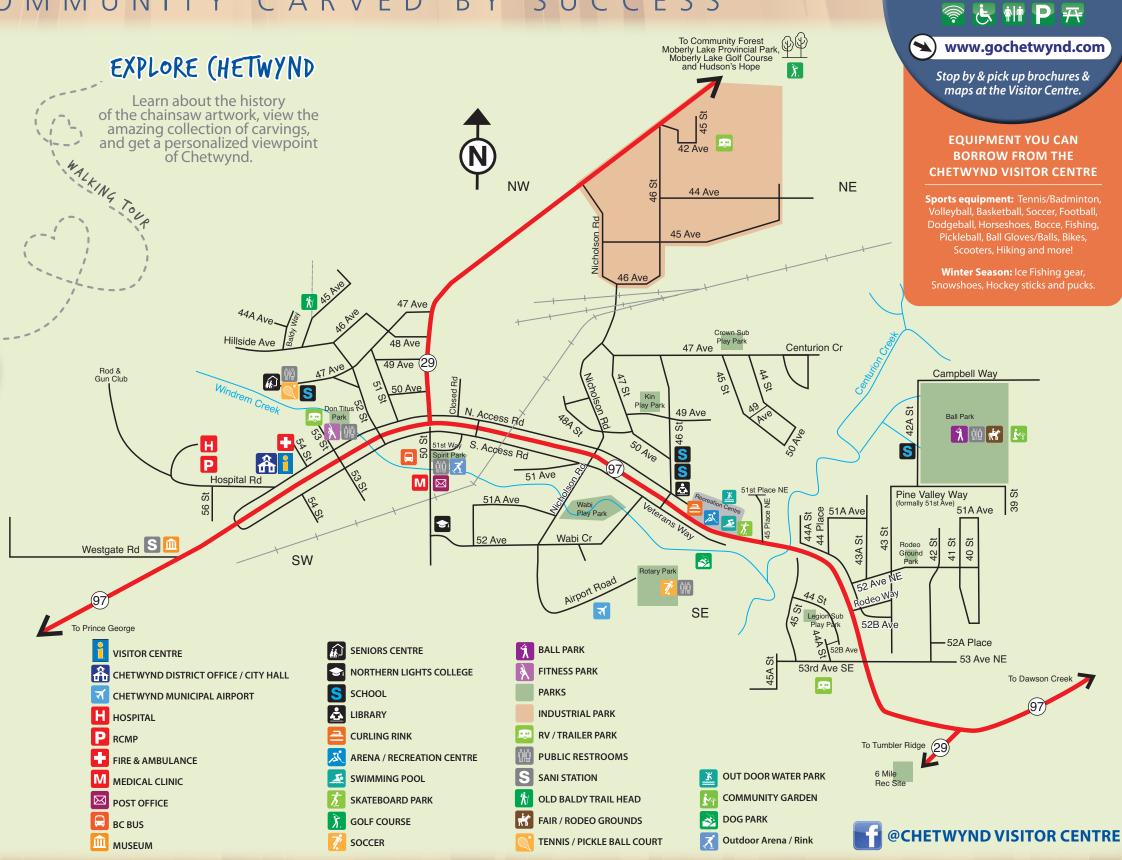

**The Annual Chetwynd International Chainsaw Carving Championship has visually shaped** Chetwynd into a one-of-a-kind locale. Artists from all over the world compete in this unique competition. The District of Chetwynd keeps each intricately carved piece from the championship and places them throughout the Community.

- Spectators can watch the artists create their works of art over the four days from start to finish
- Today, competitors come from as far as Wales and Japan to compete
- Don't miss the quick carve competition held on Sunday and your chance to bid on a piece at the auction!
- Over 150 carvings and more added each year!
- Self-guided Walking Tour - pickup a brochure at the Visitor Centre



VISITOR CENTRE Tel: 250-788-1943

tourist@gochetwynd.com

# (HETWYND VISITOR GUIDE



# CHETWYND VISITOR CENTRE

5400 North Access Rd Tel: 250-788-1943 tourist@gochetwynd.com



# **EMERGENCY CONTACTS**

BC Ambulance Service - Emergency 911 Non Emergency: 250-788-3323 Hospital: 250-788-2236

RCMP - Emergency 911 Non Emergency: RCMP Detachment 5424 Hospital Rd 250-788-9221

Fire Department - Emergency 911 Non Emergency: 250-788-2424

Highway Conditions: www.drivebc.com 1-800-550-4997 Alaska Highway: 1-866-282-7577

Conservation Officer: 1-877-952-7277

# **MEDICAL SERVICES**Finding a Doctor: visit

www.bcdoctor directory. ca/chetwynd

#### Delitists

Chetwynd Dental Clinic 5032 49th Avenue 250-788-1997

### **Medical Clinics**

Chetwynd Primary Care Clinic 5125 50th Street SW 250-788-7300